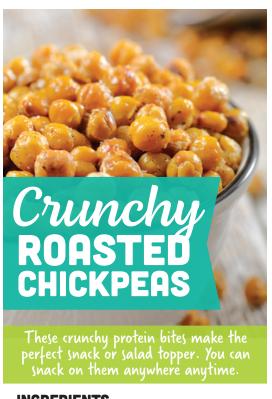

#### **INGREDIENTS**

1 (12 ounce) can chickpeas (garbanzo beans), drained 2 tablespoons olive oil Salt to taste 1/2 teaspoons Cayenne pepper (optional) 1 teaspoon Chili powder

#### **INSTRUCTIONS**

- 1) Preheat oven to 400 degrees
- 2) Rinse and drain chickpeas, dry with paper towel or clean cloth towel. The drier the chickpeas the better they will crisp up.
- 3) Toss dried chickpeas with olive oil and salt. Spread evenly on baking sheet and roast for 45 min to one hour or until desired crispiness. Check after 20 minutes and shake chickpeas to crisp all sides.
- 4) When finished roasting toss, with cayenne and chili powder.