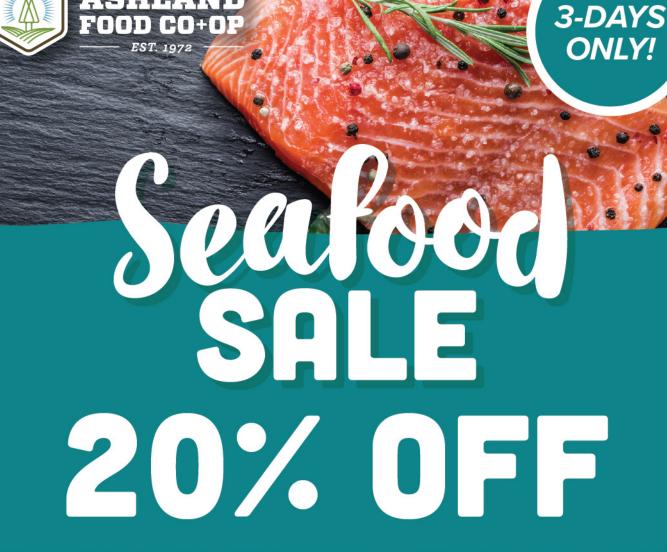

# Discount taken off at register.

select seafood products salmon, shrimp, scallops and more! Sale items are specially marked.

SALE FLYER | APRIL 24 TO 30, 2024

# Discount taken off at register.

select seafood products salmon, shrimp, scallops and more!

Sale items are specially marked.

Look for me!

**3-DAYS** 

**ONLY!** 

select seafood products salmon, shrimp, scallops and more!

Sale items are specially marked