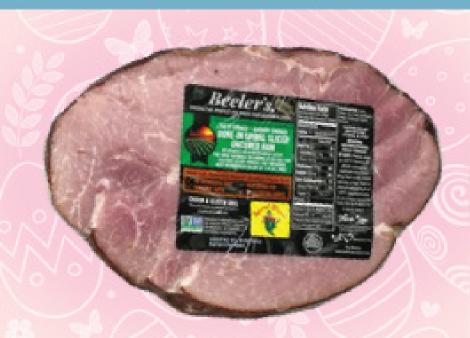

# Beeler's Bone-In Spiral Sliced Ham

Beeler's Bone-In Spiral Sliced Hickory Smoked Ham

\$549<sub>lb</sub>
SAVE \$1.50/lb

## Let the celebration begin!

Make your Easter table unforgettable with Beeler's Bone-In Spiral Sliced Hickory Smoked Ham! Tender, flavorful, and slow-smoked to perfection. Pair it with classic spring sides like scalloped potatoes, honey-glazed carrots, roasted asparagus, deviled eggs, and a bright citrus salad. Add a buttery dinner roll and you've got a holiday feast that's as joyful as it is delicious.